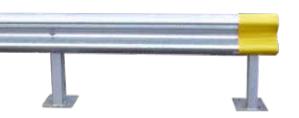

## **Crash Barrier Rail**

CartStopAR is heavy duty, crash barrier rail. Produced in high-strength galvanised steel, it has a long and maintenance-free lifespan. CartStopAR is the ideal solution to stopping very high impact damage by fork-lifts and articulated trucks in loading docks and delivery areas.

- Modular design to suit any application
- Bright end caps for increased visibility
- Made from galvanised steel providing a high level of durability and strength
- Double height and spring-loaded
- Surface mounted and potted options

**Armco End Cap** 

ARMCO-END CAP

**Yellow Plastic End Cap** 

ARMCO-END CAP YELLOW

SINGLE HEIGHT ARMCO LEGS

760 Potted Z Post **ARMCO-POTTED-Z POST** 

760 Surface Mounted Z Post **ARMCO-Z POST-760** 

**DOUBLE HEIGHT ARMCO LEGS:** 