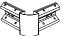

## **COMPONENTS:**

**Armco Barrier Rail 3.2** ARMCO-RAIL-3.2

**Internal Corner** 

**ARMCO-CORNER INT-R** 

**External Corner** 

ARMCO-CORNER EXT-R

Fish Tail End

**ARMCO-FISHTAIL** 