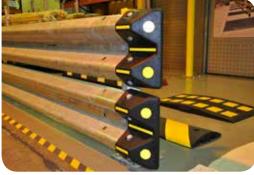

## **COMPONENTS:**

**Armco Barrier Rail 3.2** ARMCO-RAIL-3.2

**Internal Corner** 

**ARMCO-CORNER INT-R** 

**External Corner** 

ARMCO-CORNER EXT-R

Fish Tail End

**ARMCO-FISHTAIL** 

**Armco End Cap** 

ARMCO-END CAP

**Yellow Plastic End Cap** 

ARMCO-END CAP YELLOW

SINGLE HEIGHT ARMCO LEGS

760 Potted Z Post **ARMCO-POTTED-Z POST** 

760 Surface Mounted Z Post **ARMCO-Z POST-760** 

**DOUBLE HEIGHT ARMCO LEGS:** 