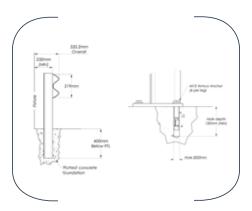

**Armco End Cap** 

ARMCO-END CAP

**Yellow Plastic End Cap** 

ARMCO-END CAP YELLOW

SINGLE HEIGHT ARMCO LEGS

760 Potted Z Post **ARMCO-POTTED-Z POST** 

760 Surface Mounted Z Post **ARMCO-Z POST-760** 

**DOUBLE HEIGHT ARMCO LEGS:** 

1100 Potted Z Post

**ARMCO-POTTED Z POST 1100** 

1100 Surface Mounted Z Post **ARMCO-Z-POST 1100** 

**Armco Kee Klamp Post** (Handrail)

**ARMCO-KK-POST** 

**Galvanised Steel Tube** 

KK-42.4C

Sold in 3m length

**Plastic End Cap** 

KK-133C

**Galvanised Steel Handrail Elbow** 

KK-125C

**M12 Heavy Duty Expansion Anchor** 

FXG-M12-100

**Armco Fixing Bolt ARMCO-BOLT M16X35** 