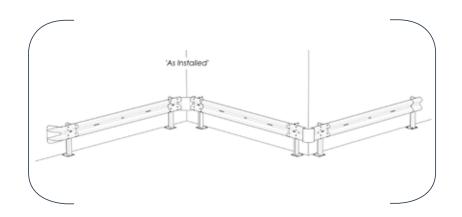

## **Crash Barrier Rail**

CartStopAR is heavy duty, crash barrier rail. Produced in high-strength galvanised steel, it has a long and maintenance-free lifespan. CartStopAR is the ideal solution to stopping very high impact damage by fork-lifts and articulated trucks in loading docks and delivery areas.

- Modular design to suit any application
- Bright end caps for increased visibility
- Made from galvanised steel providing a high level of durability and strength
- Double height and spring-loaded
- Surface mounted and potted options

## **COMPONENTS:**

**Armco Barrier Rail 3.2** ARMCO-RAIL-3.2

**Internal Corner** 

**ARMCO-CORNER INT-R** 

**External Corner** 

ARMCO-CORNER EXT-R

Fish Tail End

**ARMCO-FISHTAIL** 