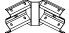

## **COMPONENTS:**

**Armco Barrier Rail 3.2** ARMCO-RAIL-3.2

**Internal Corner** 

**ARMCO-CORNER INT-R** 

**External Corner** 

ARMCO-CORNER EXT-R

Fish Tail End

**ARMCO-FISHTAIL** 