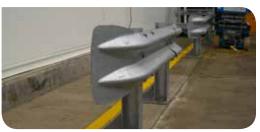

## **Crash Barrier Rail**

CartStopAR is heavy duty, crash barrier rail. Produced in high-strength galvanised steel, it has a long and maintenance-free lifespan. CartStopAR is the ideal solution to stopping very high impact damage by fork-lifts and articulated trucks in loading docks and delivery areas.

- Modular design to suit any application
- Bright end caps for increased visibility
- Made from galvanised steel providing a high level of durability and strength
- Double height and spring-loaded
- Surface mounted and potted options