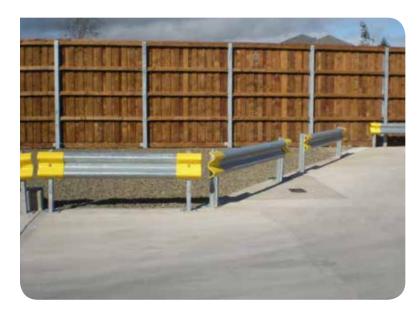

## **Crash Barrier Rail**

CartStopAR is heavy duty, crash barrier rail. Produced in high-strength galvanised steel, it has a long and maintenance-free lifespan. CartStopAR is the ideal solution to stopping very high impact damage by fork-lifts and articulated trucks in loading docks and delivery areas.

- Modular design to suit any application
- Bright end caps for increased visibility
- Made from galvanised steel providing a high level of durability and strength
- Double height and spring-loaded
- Surface mounted and potted options