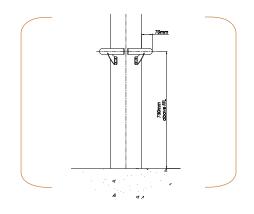

### **Travelator Post**

The McCue Travelator Post has been designed to funnel pedestrian traffic to prevent overcrowding around travelators and escalators. The high strength post has been engineered to meet the structural and installation requirements of BS EN 115-1:2008.

M10 Screw and M16 Stud Kit FXG23-POST SET