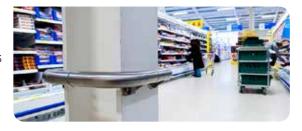

# **Circular Column Hoops**

Circular Column Hoops are produced from grade 304 stainless steel for high strength and a long work life. In addition, the high-quality brushed finish compliments the overall appearance of the store-front. Available in a wide variety of diameters, the kit can protect circular columns from 90mm – 500mm diameter.

- ! Robust, durable stainless steel with a visually aesthetic brushed finish
- ! Suitable for internal and external use
- ! Simple installation process
- ! Available in 316 marine grade, please call for more details

Half Column Hoop SCP-(COLUMN DIA)-38

Nylon End Cap MCCS-16