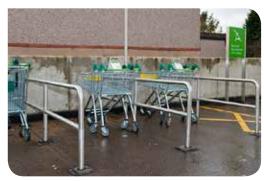

## **Hoops and Divider Rails**

### **Divider Rails**

McCue's range of hoops and dividers are made from 304 grade stainless steel for very high strength, durability and weather-resistance. These products provide a high quality, low maintenance method of area segregation. There are potted and surface mounted versions available as well as special sizes – please call for more details.

- ! Robust, durable stainless steel with a visually aesthetic polished finish
- ! Low maintenance
- Suitable for a wide range of applications to protect both your sales area and help to guide your customers through your car park
- ! Available in 316, marine grade, please call for details