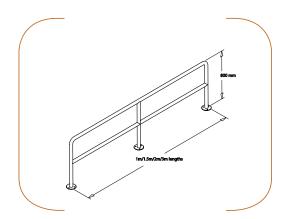

### **Divider Rails**

McCue's range of hoops and dividers are made from 304 grade stainless steel for very high strength, durability and weather-resistance. These products provide a high quality, low maintenance method of area segregation. There are potted and surface mounted versions available as well as special sizes – please call for more details.

**Surface Mounted Trolley Hoop SS-HOOP-LENGTH-HEIGHT SF** 

Potted Trolley Hoop SS-HOOP-LENGTH-HEIGHT

**Stainless Steel Divider Rail SS-DR-LENGTH-HEIGHT-SF** 