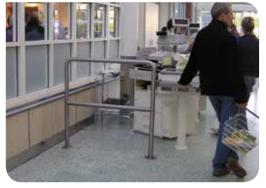

## **Travelator Post**

### **Travelator Post**

The McCue Travelator Post has been designed to funnel pedestrian traffic to prevent overcrowding around travelators and escalators. The high strength post has been engineered to meet the structural and installation requirements of BS EN 115-1:2008.

- Prevents dangerous overcrowding around travelators and escalators
- ! Inhibits trolleys and wheel equipment from being used on escalators and travelators
- ! Produced from high-quality stainless steel
- ! Highly-aesthetic brushed finish

M10 Screw and M16 Stud Kit FXG23-POST SET