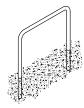

## **Hoops and Divider Rails**

### **Divider Rails**

McCue's range of hoops and dividers are made from 304 grade stainless steel for very high strength, durability and weather-resistance. These products provide a high quality, low maintenance method of area segregation. There are potted and surface mounted versions available as well as special sizes – please call for more details.

- ! Robust, durable stainless steel with a visually aesthetic polished finish
- ! Low maintenance
- Suitable for a wide range of applications to protect both your sales area and help to guide your customers through your car park
- ! Available in 316, marine grade, please call for details

**Surface Mounted Trolley Hoop SS-HOOP-LENGTH-HEIGHT SF** 

Potted Trolley Hoop SS-HOOP-LENGTH-HEIGHT

**Stainless Steel Divider Rail SS-DR-LENGTH-HEIGHT-SF** 