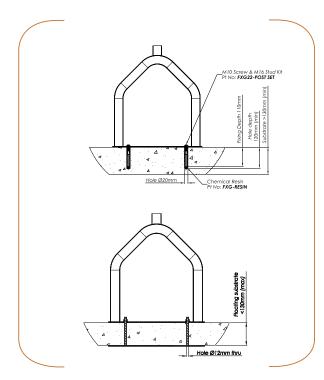

## **Travelator Post**

### **Travelator Post**

The McCue Travelator Post has been designed to funnel pedestrian traffic to prevent overcrowding around travelators and escalators. The high strength post has been engineered to meet the structural and installation requirements of BS EN 115-1:2008.

M10 Screw and M16 Stud Kit FXG23-POST SET