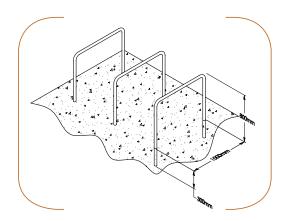

## **Hoops and Divider Rails**

### **Divider Rails**

McCue's range of hoops and dividers are made from 304 grade stainless steel for very high strength, durability and weather-resistance. These products provide a high quality, low maintenance method of area segregation. There are potted and surface mounted versions available as well as special sizes – please call for more details.

- ! Robust, durable stainless steel with a visually aesthetic polished finish
- ! Low maintenance
- Suitable for a wide range of applications to protect both your sales area and help to guide your customers through your car park
- ! Available in 316, marine grade, please call for details

**Surface Mounted Trolley Hoop SS-HOOP-LENGTH-HEIGHT SF** 

Potted Trolley Hoop SS-HOOP-LENGTH-HEIGHT

**Stainless Steel Divider Rail SS-DR-LENGTH-HEIGHT-SF** 