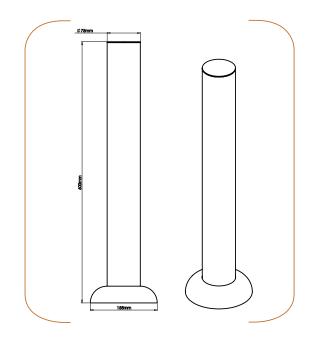

## **Travelator Post**

### **Travelator Post**

The McCue Travelator Post has been designed to funnel pedestrian traffic to prevent overcrowding around travelators and escalators. The high strength post has been engineered to meet the structural and installation requirements of BS EN 115-1:2008.

M10 Screw and M16 Stud Kit FXG23-POST SET