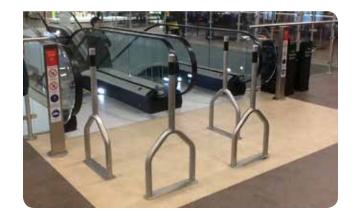

## **Travelator Post**

### **Travelator Post**

The McCue Travelator Post has been designed to funnel pedestrian traffic to prevent overcrowding around travelators and escalators. The high strength post has been engineered to meet the structural and installation requirements of BS EN 115-1:2008.

- Prevents dangerous overcrowding around travelators and escalators
- ! Inhibits trolleys and wheel equipment from being used on escalators and travelators
- ! Produced from high-quality stainless steel
- ! Highly-aesthetic brushed finish