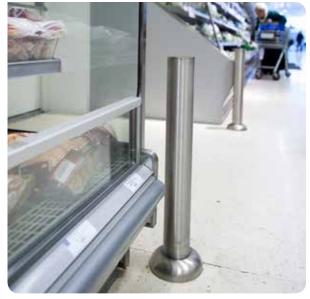

## Stainless Steel Post

### **Post Corner Protection**

McCue's Stainless Steel Post provides very high strength and visually aesthetic corner protection for valuable refrigeration units. The post stands at 610mm high and uses a cover to hide the floor fixings for seamless and unobtrusive seamless integration with the sales floor.

- ! Slimline, unobtrusive shape
- ! High strength and durability
- ! Quick and simple installation
- ! Visually aesthetic, polished finish

## Floor Mounted Stainless Steel Post MCC21