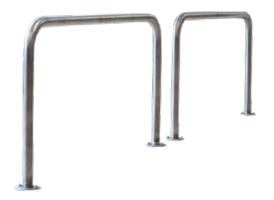

## **Hoops and Divider Rails**

### **Divider Rails**

McCue's range of hoops and dividers are made from 304 grade stainless steel for very high strength, durability and weather-resistance. These products provide a high quality, low maintenance method of area segregation. There are potted and surface mounted versions available as well as special sizes – please call for more details.

- ! Robust, durable stainless steel with a visually aesthetic polished finish
- ! Low maintenance
- Suitable for a wide range of applications to protect both your sales area and help to guide your customers through your car park
- ! Available in 316, marine grade, please call for details

**Surface Mounted Trolley Hoop SS-HOOP-LENGTH-HEIGHT SF** 

Potted Trolley Hoop SS-HOOP-LENGTH-HEIGHT

**Stainless Steel Divider Rail SS-DR-LENGTH-HEIGHT-SF** 