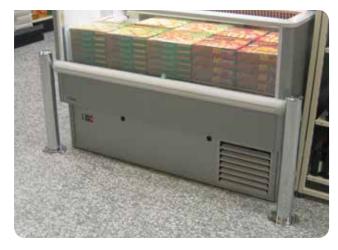

## Stainless Steel Post

### **Post Corner Protection**

McCue's Stainless Steel Post provides very high strength and visually aesthetic corner protection for valuable refrigeration units. The post stands at 610mm high and uses a cover to hide the floor fixings for seamless and unobtrusive seamless integration with the sales floor.

- ! Slimline, unobtrusive shape
- ! High strength and durability
- ! Quick and simple installation
- ! Visually aesthetic, polished finish

## Floor Mounted Stainless Steel Post MCC21