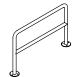

## **Hoops and Divider Rails**

### **Divider Rails**

McCue's range of hoops and dividers are made from 304 grade stainless steel for very high strength, durability and weather-resistance. These products provide a high quality, low maintenance method of area segregation. There are potted and surface mounted versions available as well as special sizes – please call for more details.

- ! Robust, durable stainless steel with a visually aesthetic polished finish
- ! Low maintenance
- Suitable for a wide range of applications to protect both your sales area and help to guide your customers through your car park
- ! Available in 316, marine grade, please call for details

**Surface Mounted Trolley Hoop SS-HOOP-LENGTH-HEIGHT SF** 

Potted Trolley Hoop SS-HOOP-LENGTH-HEIGHT

**Stainless Steel Divider Rail SS-DR-LENGTH-HEIGHT-SF** 