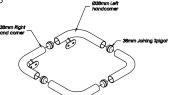

## I Beam Protection Kit

I Beam Protection Kit is specifically designed to protect columns in the sales floor and mezzanine environments. Manufactured from grade 304 stainless steel, the kit provides robust protection that is suitable for internal and external use. The modular kit has been designed to be cut and altered to fit any column size variations.

- ! Robust, durable stainless steel with a visually esthetic satin polished finish
- ! Nylon joining spigots for a seamless connection between tubes
- ! Modular to accommodate any column size variations

! Simple installation process

I Beam Protection Kit SCM-446-447-KIT

**End Caps** 

MCCS-16

(For half, quarter, 3 quarter installations)