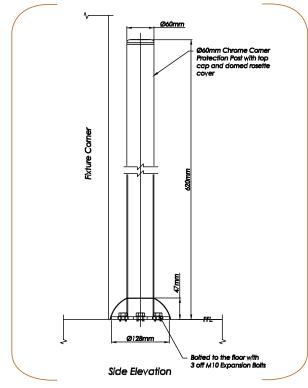

## **Chrome Post**

### **Post Corner Protection**

McCue's Chrome Post provides a visually aesthetic, heavy duty corner protection solution. The high strength post is simply installed using expansion bolts covered with a base plate for seamless and unobtrusive installation with the sales floor.

- ! Slimline, unobtrusive shape
- ! High strength and durability
- ! Quick and simple installation
- ! Visually aesthetic chrome finish

## Floor Mounted Chrome Post

MCC-CHROME POST