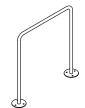

### **Divider Rails**

McCue's range of hoops and dividers are made from 304 grade stainless steel for very high strength, durability and weather-resistance. These products provide a high quality, low maintenance method of area segregation. There are potted and surface mounted versions available as well as special sizes – please call for more details.

**Surface Mounted Trolley Hoop SS-HOOP-LENGTH-HEIGHT SF** 

Potted Trolley Hoop SS-HOOP-LENGTH-HEIGHT

**Stainless Steel Divider Rail SS-DR-LENGTH-HEIGHT-SF** 