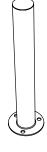

## Stainless Steel Post

### **Post Corner Protection**

McCue's Stainless Steel Post provides very high strength and visually aesthetic corner protection for valuable refrigeration units. The post stands at 610mm high and uses a cover to hide the floor fixings for seamless and unobtrusive seamless integration with the sales floor.

- ! Slimline, unobtrusive shape
- ! High strength and durability
- ! Quick and simple installation
- ! Visually aesthetic, polished finish

## Floor Mounted Stainless Steel Post MCC21