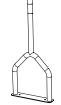

## **Travelator Post**

### **Travelator Post**

The McCue Travelator Post has been designed to funnel pedestrian traffic to prevent overcrowding around travelators and escalators. The high strength post has been engineered to meet the structural and installation requirements of BS EN 115-1:2008.

- Prevents dangerous overcrowding around travelators and escalators
- ! Inhibits trolleys and wheel equipment from being used on escalators and travelators
- ! Produced from high-quality stainless steel
- ! Highly-aesthetic brushed finish

M10 Screw and M16 Stud Kit FXG23-POST SET