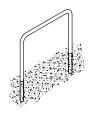

### **Divider Rails**

McCue's range of hoops and dividers are made from 304 grade stainless steel for very high strength, durability and weather-resistance. These products provide a high quality, low maintenance method of area segregation. There are potted and surface mounted versions available as well as special sizes – please call for more details.

**Surface Mounted Trolley Hoop SS-HOOP-LENGTH-HEIGHT SF** 

Potted Trolley Hoop SS-HOOP-LENGTH-HEIGHT

**Stainless Steel Divider Rail SS-DR-LENGTH-HEIGHT-SF** 