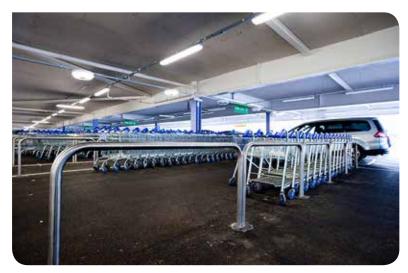

## **Hoops and Divider Rails**

### **Divider Rails**

McCue's range of hoops and dividers are made from 304 grade stainless steel for very high strength, durability and weather-resistance. These products provide a high quality, low maintenance method of area segregation. There are potted and surface mounted versions available as well as special sizes – please call for more details.

- ! Robust, durable stainless steel with a visually aesthetic polished finish
- ! Low maintenance
- Suitable for a wide range of applications to protect both your sales area and help to guide your customers through your car park
- ! Available in 316, marine grade, please call for details