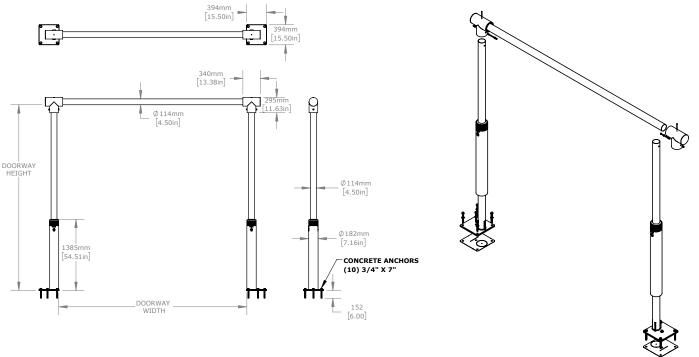

## **Goal Post**

**Materials:** HDPE shells, steel tubing, steel coupler with EDPM shock absorbers, anchor kit

**How to order:** Goal Posts measurements are based on the opening dimensions. Goal post uprights and crossbars are available in standard opening dimensions of 8', 10', 12', 14', 16'