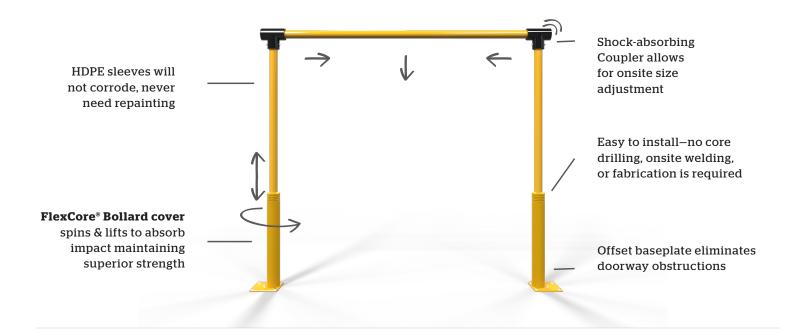

## **Protecting Your Doors from Impact**

We engineered our goalpost door protection to withstand direct impacts from heavy equipment, spinning and lifting to absorb damaging forces. Best of all, they install fast—thanks to patent pending coupler that lets each support pipe to install independently with no welding.

**Energy Absorbing Design** Goal Post bollard shell, spin and lift to absorb impact forces and the patent pending shock-absorbing crossbar coupler softens impacts to the crossbar

Complete Protection Post and rail system protects the entire door area

**Quick Installation** Installs in minutes — without welding — and protects doors for years