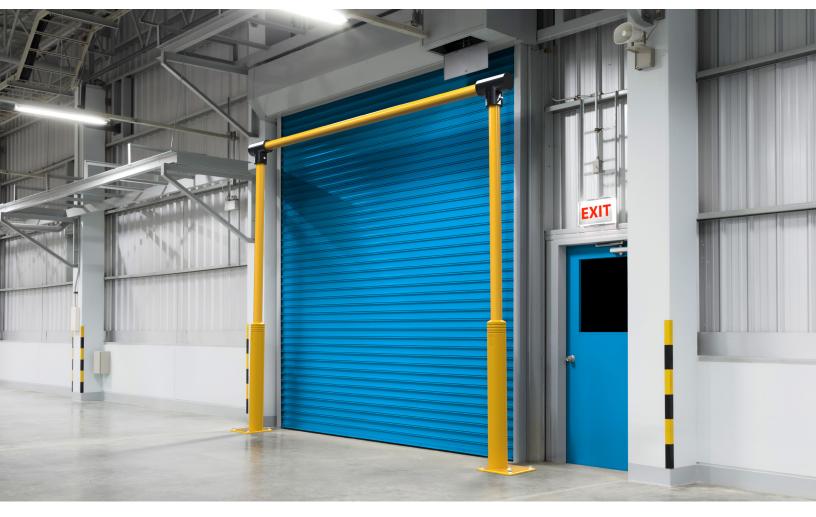

## **Protecting Your Doors from Impact**

We engineered our goalpost door protection to withstand direct impacts from heavy equipment, spinning and lifting to absorb damaging forces. Best of all, they install fast—thanks to patent pending coupler that lets each support pipe to install independently with no welding.

**Energy Absorbing Design** Goal Post bollard shell, spin and lift to absorb impact forces and the patent pending shock-absorbing crossbar coupler softens impacts to the crossbar

Complete Protection Post and rail system protects the entire door area

**Quick Installation** Installs in minutes — without welding — and protects doors for years