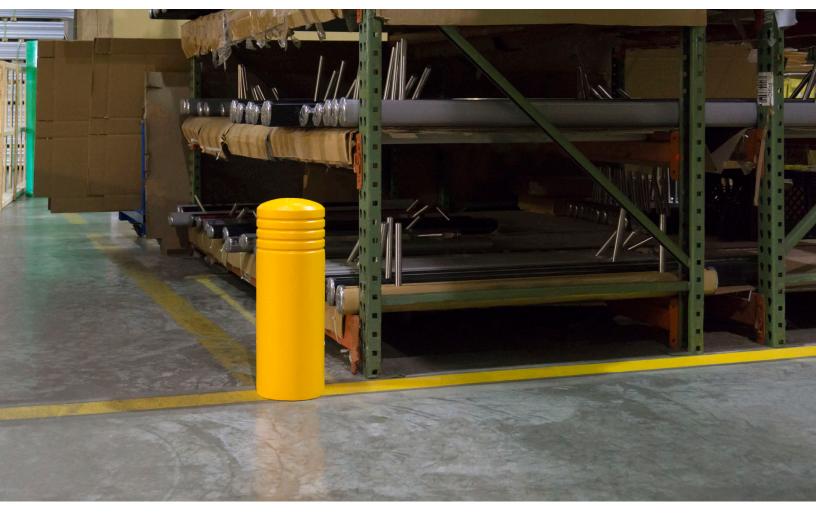

## Sometimes the best defense is rolling with it.

Distributing impact energy with rock and spin capabilities, the Deflector Post protects against glancing blows—perfect for high-traffic corners. Engineered to install fast and require no maintenance, it keeps your business rolling right along.

## **Deflector Post**

DP-K-007-307

Materials: HDPE shell, iron core, rubber damper, anchor kit

Guides your equipment around high traffic corners to avoid damage.