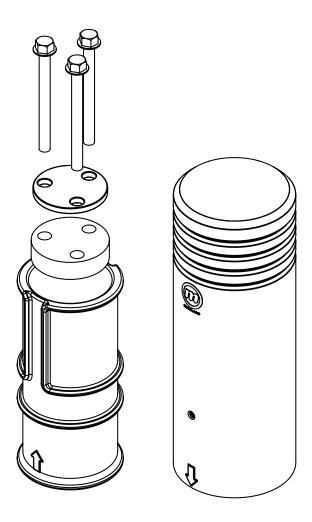

## **Deflector Post**

DP-K-007-307

Materials: HDPE shell, iron core, rubber damper, anchor kit

Guides your equipment around high traffic corners to avoid damage.