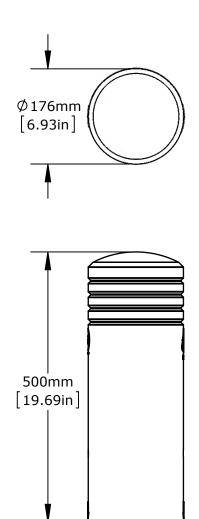

## **Deflector Post**

DP-K-007-307

Materials: HDPE shell, iron core, rubber damper, anchor kit

Guides your equipment around high traffic corners to avoid damage.