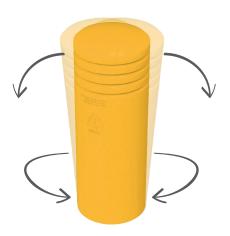

Rotating HDPEShell Exclusive design spins, rolls and lifts when hit

**Shock-Absorbing Core** Absorbs impacts, preventing damage to your facility

**Zero Maintenance** Install it once, get peace of mind for years