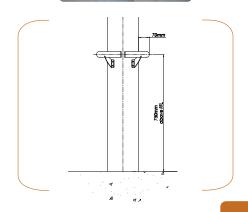

## **Circular Column Hoops**

Circular Column Hoops are produced from grade 304 stainless steel for high strength and a long work life. In addition, the high-quality brushed finish compliments the overall appearance of the store-front. Available in a wide variety of diameters, the kit can protect circular columns from 90mm – 500mm diameter.

Half Column Hoop SCP-(COLUMN DIA)-38

Nylon End Cap MCCS-16