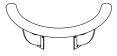

## **Circular Column Hoops**

Circular Column Hoops are produced from grade 304 stainless steel for high strength and a long work life. In addition, the high-quality brushed finish compliments the overall appearance of the store-front. Available in a wide variety of diameters, the kit can protect circular columns from 90mm – 500mm diameter.

Half Column Hoop SCP-(COLUMN DIA)-38

Nylon End Cap MCCS-16