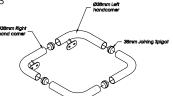

## I Beam Protection Kit

I Beam Protection Kit is specifically designed to protect columns in the sales floor and mezzanine environments. Manufactured from grade 304 stainless steel, the kit provides robust protection that is suitable for internal and external use. The modular kit has been designed to be cut and altered to fit any column size variations.

- Robust, durable stainless steel with a visually esthetic satin polished finish
- Nylon joining spigots for a seamless connection between tubes
- Modular to accommodate any column size variations
- Simple installation process

I Beam Protection Kit SCM-446-447-KIT

**End Caps** 

MCCS-16

(For half, quarter, 3 quarter installations)