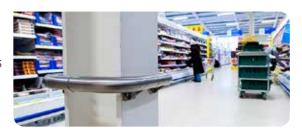

## I Beam Protection Kit

I Beam Protection Kit is specifically designed to protect columns in the sales floor and mezzanine environments. Manufactured from grade 304 stainless steel, the kit provides robust protection that is suitable for internal and external use. The modular kit has been designed to be cut and altered to fit any column size variations.

## **Circular Column Hoops**

Circular Column Hoops are produced from grade 304 stainless steel for high strength and a long work life. In addition, the high-quality brushed finish compliments the overall appearance of the store-front. Available in a wide variety of diameters, the kit can protect circular columns from 90mm – 500mm diameter.