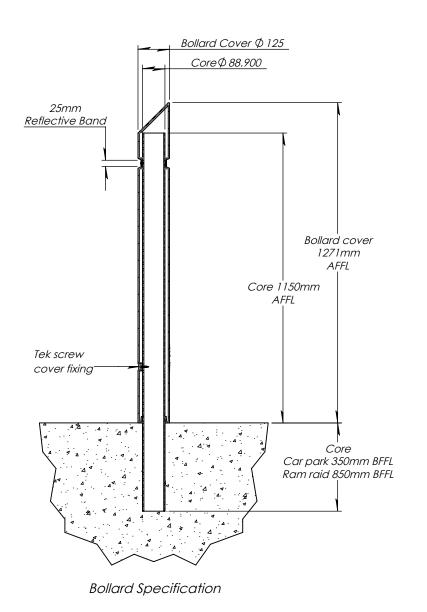

## Customer Drawing

Title:

Architectural Bevelled Bollard

Signage options available

Branding and recycling details

Part Numbers

Bollard Cover: BOL-ARC-1275-XXX

Car Park Core: BOL-CP-CORE

Ram Raid Core: BOL-RR-CORE