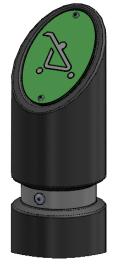

## Customer Drawing

Title:

Architectural Bevelled Bollard

Signage options available

Branding and recycling details

Part Numbers

Bollard Cover: BOL-ARC-1275-XXX

Car Park Core: BOL-CP-CORE