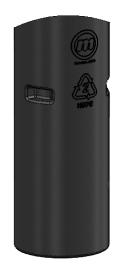

## Customer Drawing

Title:

Architectural Bevelled Bollard

Signage options available

Branding and recycling details

Part Numbers

Bollard Cover: BOL-ARC-1275-XXX

Car Park Core: BOL-CP-CORE