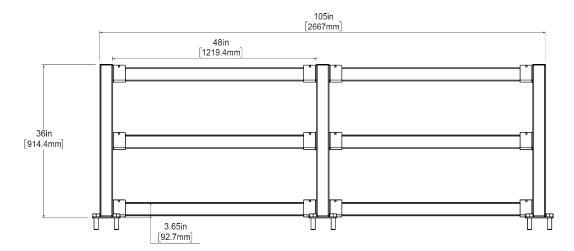

while maintaining accessibility.

Are you tired of runaway pallets, stock carts and forklifts banging up the electrical, plumbing, refrigeration and information systems that are critical to keeping your business running? CartStop Systems Protector provides reliable protection from damaging blows, saving you money on costly repairs, while allowing full access to your systems when needed.

**Tough** Heavy-duty steel construction with safety yellow powder coat finish is impact resistant to warehouse equipment

**Shock Absorbing** Steel cross members safely protect critical systems, yet can be easily removed to allow access for maintenance and service

**Speedy Install** Self-threading concrete anchors eliminate the need for messy adhesives or quick-set cement



## **Systems Protector**







Steel cross members safely protect critical systems, yet easily removed to allow access for maintenance



## 36" Uprights Components:



#### **End**

Hardware included—all uprights ship with concrete anchors



#### Middle

Hardware included—all uprights ship with concrete anchors



## Corner

Hardware included—all uprights ship with concrete anchors



### Box Rail 8' Length

Electroplated Cold Rolled Steel



#### 5/8 inch Concrete Anchor

3 inches long, self threading, & with anti-rotation serrations to prevent back-out

Red Head 5/8" x 3" LDT

Safety Yellow

Standard Colors – 2 week lead for quantity 1-10. Inquire for quantities 11 or more.



#### McCue Corporation Peabody, MA 01960, USA

Peabody, MA 01960, USA M +1 (800) 800 8503 :ustomercare@mccue.com

### McCue UK & Europe

Mi