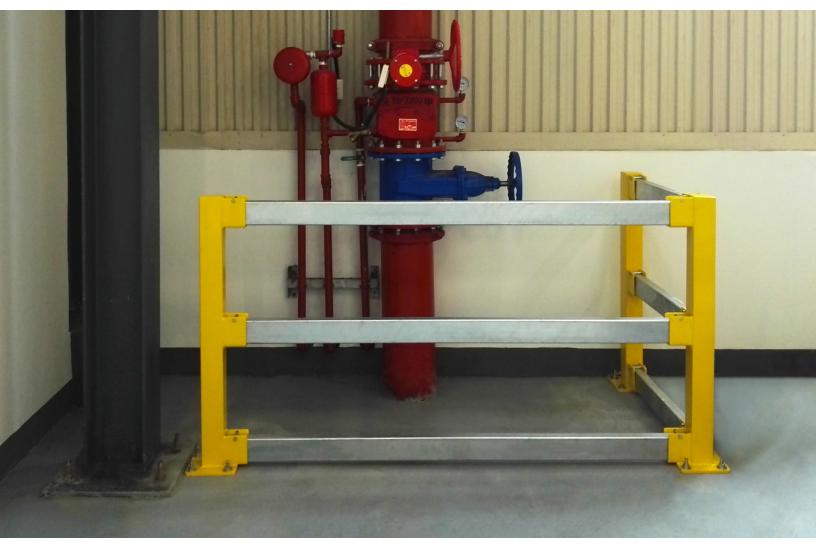

# **Systems Protector**

## Protects essential systems while maintaining accessibility.

Are you tired of runaway pallets, stock carts and forklifts banging up the electrical, plumbing, refrigeration and information systems that are critical to keeping your business running? CartStop Systems Protector provides reliable protection from damaging blows, saving you money on costly repairs, while allowing full access to your systems when needed.

**Tough** Heavy-duty steel construction with safety yellow powder coat finish is impact resistant to warehouse equipment

**Shock Absorbing** Steel cross members safely protect critical systems, yet can be easily removed to allow access for maintenance and service

**Speedy Install** Self-threading concrete anchors eliminate the need for messy adhesives or quick-set cement