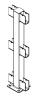

## 36" Uprights Components:

#### Middle

Hardware included—all uprights ship with concrete anchors