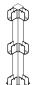

## 36" Uprights Components:

## Corner

Hardware included—all uprights ship with concrete anchors