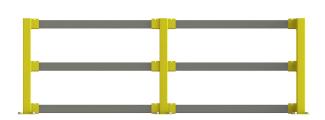

## **Systems Protector**

Steel cross members safely protect critical systems, yet easily removed to allow access for maintenance

## 36" Uprights Components: