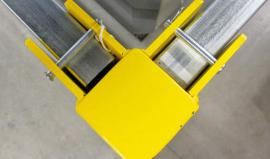

**Tough** Heavy-duty steel construction with safety yellow powder coat finish is impact resistant to warehouse equipment

**Shock Absorbing** Steel cross members safely protect critical systems, yet can be easily removed to allow access for maintenance and service

**Speedy Install** Self-threading concrete anchors eliminate the need for messy adhesives or quick-set cement