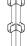

### 5/8" Concrete Anchor

3 inches long, self threading, & with anti-rotation serrations to prevent

Red Head 5/8" x 3" LDT