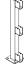

#### **End**

Hardware included—all uprights ship with concrete anchors

24" PART #: CSSYP-24E-KIT 36" PART #: CSSYP-36E-KIT 48" PART #: CSSYP-48E-KIT

#### Corner

Hardware included—all uprights ship with concrete anchors

24" PART #: CSSYP-24C-KIT 36" PART #: CSSYP-36C-KIT 48" PART #: CSSYP-48C-KIT