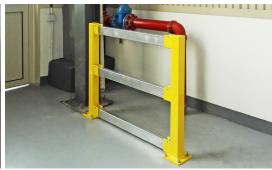

# Protects essential systems while maintaining accessibility.

Are you tired of runaway pallets, stock carts and forklifts banging up the electrical, plumbing, refrigeration and information systems that are critical to keeping your business running? CartStop Systems Protector provides reliable protection from damaging blows, saving you money on costly repairs, while allowing full access to your systems when needed.

**Tough** Heavy-duty steel construction with safety yellow powder coat finish is impact resistant to warehouse equipment

**Shock Absorbing** Steel cross members safely protect critical systems, yet can be easily removed to allow access for maintenance and service