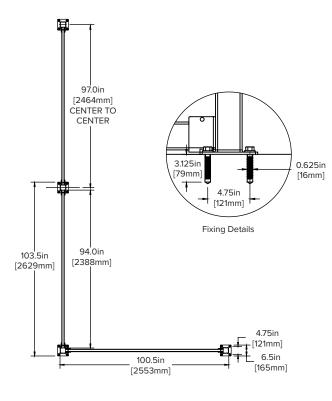

## **Specifications:**

### **Components:**

#### **End**

Hardware included—all uprights ship with concrete anchors

24" PART #: CSSYP-24E-KIT 36" PART #: CSSYP-36E-KIT 48" PART #: CSSYP-48E-KIT

#### Middle

Hardware included—all uprights ship with concrete anchors

24" PART #: CSSYP-24M-KIT 36" PART #: CSSYP-36M-KIT 48" PART #: CSSYP-48M-KIT

#### Box Rail 8' Length

Electroplated Cold Rolled Steel

PART #: CSB-95

#### Corner

Hardware included—all uprights ship with concrete anchors

24" PART #: CSSYP-24C-KIT 36" PART #: CSSYP-36C-KIT 48" PART #: CSSYP-48C-KIT

### 5/8" Concrete Anchor

3 inches long, self threading, & with anti-rotation serrations to prevent

Red Head 5/8" x 3" LDT