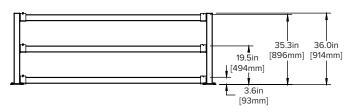

up the electrical, plumbing, refrigeration and information systems that are critical to keeping your business running? CartStop Systems Protector provides reliable protection from damaging blows, saving you money on costly repairs, while allowing full access to your systems when needed.

**Tough** Heavy-duty steel construction with safety yellow powder coat finish is impact resistant to warehouse equipment

**Shock Absorbing** Steel cross members safely protect critical systems, yet can be easily removed to allow access for maintenance and service

**Speedy Install** Self-threading concrete anchors eliminate the need for messy adhesives or quick-set cement



# **Systems Protector**









## **Specifications:**



## 24" Systems Protector Height:



#### 36" Systems Protector Height:



#### 48" Systems Protector Height:



### **Components:**



#### **End**

Hardware included—all uprights ship with concrete anchors

24" PART #: CSSYP-24E-KIT 36" PART #: CSSYP-36E-KIT 48" PART #: CSSYP-48E-KIT



#### Middle

Hardware included—all uprights ship with concrete anchors

24" PART #: CSSYP-24M-KIT 36" PART #: CSSYP-36M-KIT 48" PART #: CSSYP-48M-KIT



#### Box Rail 8' Length

Electroplated Cold Rolled Steel

PART #: CSB-95



#### Corner

Hardware included—all uprights ship with concrete anchors

24" PART #: CSSYP-24C-KIT 36" PART #: CSSYP-36C-KIT 48" PART #: CSSYP-48C-KIT



### 5/8" Concrete Anchor

3 inches long, self threading, & with anti-rotation serrations to prevent

Red Head 5/8" x 3" LDT



#### Lead Time:

2 week lead for quantity up to 25. Inquire for quantities