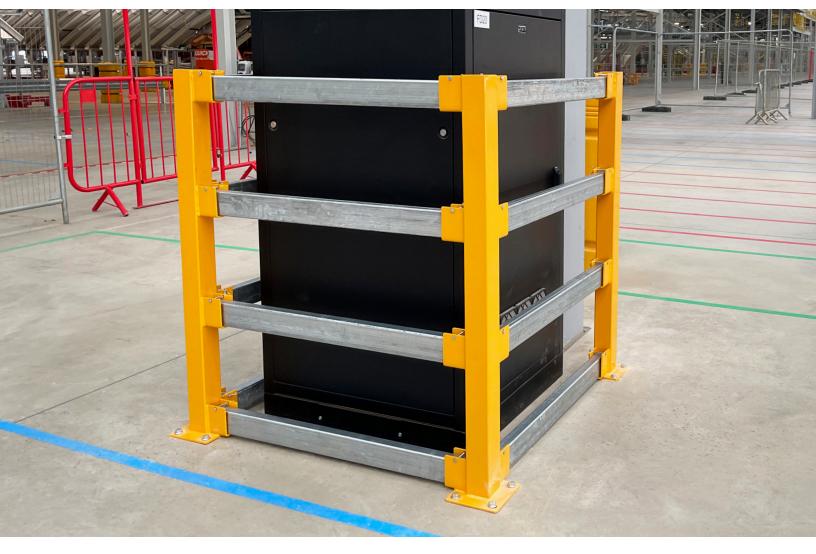

# Protects essential systems while maintaining accessibility.

Are you tired of runaway pallets, stock carts and forklifts banging up the electrical, plumbing, refrigeration and information systems that are critical to keeping your business running? CartStop Systems Protector provides reliable protection from damaging blows, saving you money on costly repairs, while allowing full access to your systems when needed.

**Tough** Heavy-duty steel construction with safety yellow powder coat finish is impact resistant to warehouse equipment

**Shock Absorbing** Steel cross members safely protect critical systems, yet can be easily removed to allow access for maintenance and service

**Speedy Install** Self-threading concrete anchors eliminate the need for messy adhesives or quick-set cement