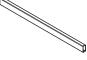

is impact resistant to warehouse equipment

**Shock Absorbing** Steel cross members safely protect critical systems, yet can be easily removed to allow access for maintenance and service

**Speedy Install** Self-threading concrete anchors eliminate the need for messy adhesives or quick-set cement



# **Systems Protector**









## **Specifications:**



## 24" Systems Protector Height:



#### 36" Systems Protector Height:



#### 48" Systems Protector Height:



### **Components:**



#### **End**

Hardware included—all uprights ship with concrete anchors

24" PART #: CSSYP-24E-KIT 36" PART #: CSSYP-36E-KIT 48" PART #: CSSYP-48E-KIT



#### Middle

Hardware included—all uprights ship with concrete anchors

24" PART #: CSSYP-24M-KIT 36" PART #: CSSYP-36M-KIT 48" PART #: CSSYP-48M-KIT



#### Box Rail 8' Length

Electroplated Cold Rolled Steel

PART #: CSB-95



#### Corner

Hardware included—all uprights ship with concrete anchors

24" PART #: CSSYP-24C-KIT 36" PART #: CSSYP-36C-KIT 48" PART #: CSSYP-48C-KIT



### 5/8" Concrete Anchor

3 inches long, self threading, & with anti-rotation serrations to prevent

Red Head 5/8" x 3" LDT



#### Lead Time:

2 week lead for quantity up to 25. Inquire for quantities 25 or more.

Standard Colors:

Safety Yellow



# **McCue Asia**