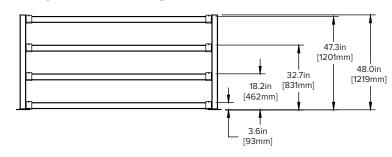

ation and information systems that are critical to keeping your business running? CartStop Systems Protector provides reliable protection from damaging blows, saving you money on costly repairs, while allowing full access to your systems when needed.

**Tough** Heavy-duty steel construction with safety yellow powder coat finish is impact resistant to warehouse equipment

**Shock Absorbing** Steel cross members safely protect critical systems, yet can be easily removed to allow access for maintenance and service

**Speedy Install** Self-threading concrete anchors eliminate the need for messy adhesives or quick-set cement



# **Systems Protector**









## **Specifications:**



## 24" Systems Protector Height:



#### 36" Systems Protector Height:



#### 48" Systems Protector Height:



### **Components:**



#### **End**

Hardware included—all uprights ship with concrete anchors

24" PART #: CSSYP-24E-KIT 36" PART #: CSSYP-36E-KIT 48" PART #: CSSYP-48E-KIT



#### Middle

Hardware included—all uprights ship with concrete anchors

24" PART #: CSSYP-24M-KIT 36" PART #: CSSYP-36M-KIT 48" PART #: CSSYP-48M-KIT



#### Box Rail 8' Length

Electroplated Cold Rolled Steel

PART #: CSB-95



#### Corner

Hardware included—all uprights ship with concrete anchors

24" PART #: CSSYP-24C-KIT 36" PART #: CSSYP-36C-KIT 48" PART #: CSSYP-48C-KIT



### 5/8" Concrete Anchor

3 inches long, self threading, & with anti-rotation serrations to prevent

Red Head 5/8" x 3" LDT



#### Lead Time:

2 week lead for quantity up to 25. Inquire for quantities 25 or more.

Standard Colors:

Safety