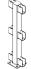

#### Middle

Hardware included—all uprights ship with concrete anchors

24" PART #: CSSYP-24M-KIT 36" PART #: CSSYP-36M-KIT 48" PART #: CSSYP-48M-KIT