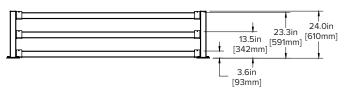

ets, stock carts and forklifts banging up the electrical, plumbing, refrigeration and information systems that are critical to keeping your business running? CartStop Systems Protector provides reliable protection from damaging blows, saving you money on costly repairs, while allowing full access to your systems when needed.

**Tough** Heavy-duty steel construction with safety yellow powder coat finish is impact resistant to warehouse equipment

**Shock Absorbing** Steel cross members safely protect critical systems, yet can be easily removed to allow access for maintenance and service

**Speedy Install** Self-threading concrete anchors eliminate the need for messy adhesives or quick-set cement



# **Systems Protector**









## **Specifications:**



## 24" Systems Protector Height:



#### 36" Systems Protector Height:



#### 48" Systems Protector Height:



### **Components:**



#### **End**

Hardware included—all uprights ship with concrete anchors

24" PART #: CSSYP-24E-KIT 36" PART #: CSSYP-36E-KIT 48" PART #: CSSYP-48E-KIT



#### Middle

Hardware included—all uprights ship with concrete anchors

24" PART #: CSSYP-24M-KIT 36" PART #: CSSYP-36M-KIT 48" PART #: CSSYP-48M-KIT



#### Box Rail 8' Length

Electroplated Cold Rolled Steel

PART #: CSB-95



#### Corner

Hardware included—all uprights ship with concrete anchors

24" PART #: CSSYP-24C-KIT 36" PART #: CSSYP-36C-KIT 48" PART #: CSSYP-48C-KIT



### 5/8" Concrete Anchor

3 inches long, self threading, & with anti-rotation serrations to prevent

Red Head 5/8" x 3" LDT



#### Lead Time:

2 week lead for qua