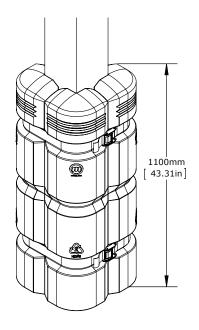

## **Column Guard**





# Nothing slows down productivity like hitting a one-ton steel column.

The modular, shock-absorbing assembly installs securely and cushions columns, equipment and drivers from impacts. Protect the structural integrity of your facility and the financial integrity of your business.

Easy Installation With 2 adjustable straps, no special skills or equipment required

Adjustable Fit Modular design fits a variety of column sizes

Low Maintenance Hi-visibility plastic requires no welding or painting



## **Column Guard**















Column Guard Extender

Materials: HDPE shell CG-C-008 -307



### McCue Corporation Peabody, MA 01960, USA

**Column Guard:** 

Materials: HDPE shell Column Guard, 2 straps

CG-K-812-307

+1 (800) 800 8503 customercare@mccue.com

### McCue UK & Europe

Milton Keynes, United Kingdom +44 (0)1908 365 511 uksales@mccue.com **McCue Asia** 迈客 (厦门) 有限公司 Xiamen, Fujian, China +86-592-2200790 in E f

Mar 2017