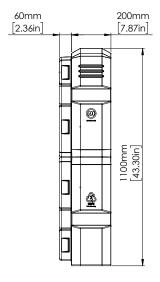

### McCue Corporation Peabody, MA 01960, USA

**Column Guard:** 

Materials: HDPE shell Column Guard, 2 straps

CG-K-812-307

+1 (800) 800 8503 customercare@mccue.com