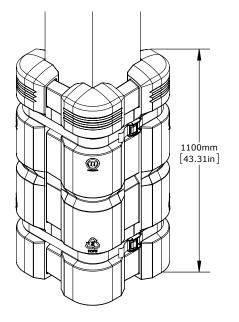

### McCue Corporation Peabody, MA 01960, USA

**Column Guard:** 

Materials: HDPE shell Column Guard, 2 straps

CG-K-812-307

+1 (800) 800 8503 customercare@mccue.com