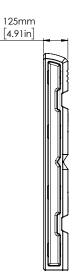

## **Column Guard**





# Nothing slows down productivity like hitting a one-ton steel column.

The modular, shock-absorbing assembly installs securely and cushions columns, equipment and drivers from impacts. Protect the structural integrity of your facility and the financial integrity of your business.

Easy Installation With 2 adjustable straps, no special skills or equipment required

Adjustable Fit Modular design fits a variety of column sizes

Low Maintenance Hi-visibility plastic requires no welding or painting



## **Column Guard**















Column Guard Extender

Materials: HDPE shell CG-C-008 -307



### McCue Corporation Peabody, MA 01960, USA

**Column Guard:** 

Materials: HDPE shell Column Guard, 2 straps

CG-K-812-307

+1 (800) 800 8503 customercare@mccue.com

### McCue UK & Europe

Milton Keynes, United Kingdom +44 (0)1908 365 511 uksales@mccue.com **McCue Asia** 迈客 (厦门) 有限公司 Xiamen, Fujian, China +86-592-2200790 in E f

Mar 2017