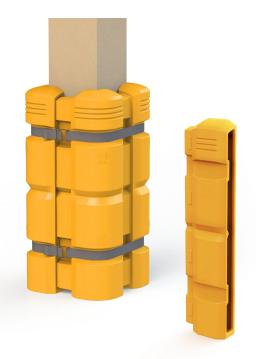

## **Column Guard**

Column Guard Extender

Materials: HDPE shell CG-C-008 -307

### McCue Corporation Peabody, MA 01960, USA

**Column Guard:** 

Materials: HDPE shell Column Guard, 2 straps

CG-K-812-307

+1 (800) 800 8503 customercare@mccue.com