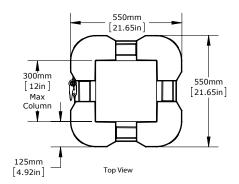

Easy Installation With 2 adjustable straps, no special skills or equipment required

Adjustable Fit Modular design fits a variety of column sizes

Low Maintenance Hi-visibility plastic requires no welding or painting

### McCue Corporation Peabody, MA 01960, USA

**Column Guard:** 

Materials: HDPE shell Column Guard, 2 straps

CG-K-812-307

+1 (800) 800 8503 customercare@mccue.com