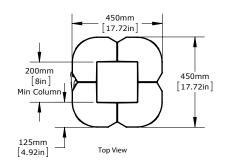

Easy Installation With 2 adjustable straps, no special skills or equipment required

Adjustable Fit Modular design fits a variety of column sizes

Low Maintenance Hi-visibility plastic requires no welding or painting

### McCue Corporation Peabody, MA 01960, USA

**Column Guard:** 

Materials: HDPE shell Column Guard, 2 straps

CG-K-812-307

+1 (800) 800 8503 customercare@mccue.com