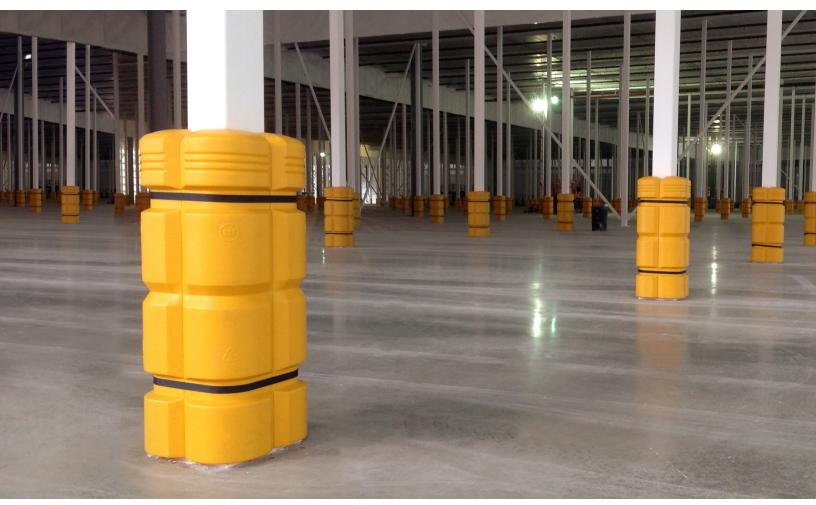

# Nothing slows down productivity like hitting a one-ton steel column.

The modular, shock-absorbing assembly installs securely and cushions columns, equipment and drivers from impacts. Protect the structural integrity of your facility and the financial integrity of your business.

Easy Installation With 2 adjustable straps, no special skills or equipment required

Adjustable Fit Modular design fits a variety of column sizes

Low Maintenance Hi-visibility plastic requires no welding or painting