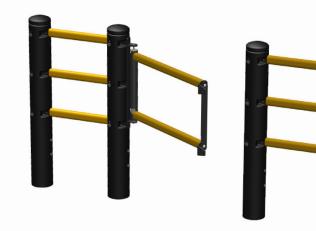

**Complete Protection** Auto-closing gate will always close behind you at a safe and slow speed

**Smart Design** No springs means your gate will last longer and continue working to the highest standard

**Internal Design** Eliminate major pinching points

## **Pedestrian Barrier Gate**

PB-C-GTL-307

Materials: Polypropylene rails, nylon cam, steel hinge & latch Mounting hardware included. Post not included.

\$300

Lead Time 4 week lead time