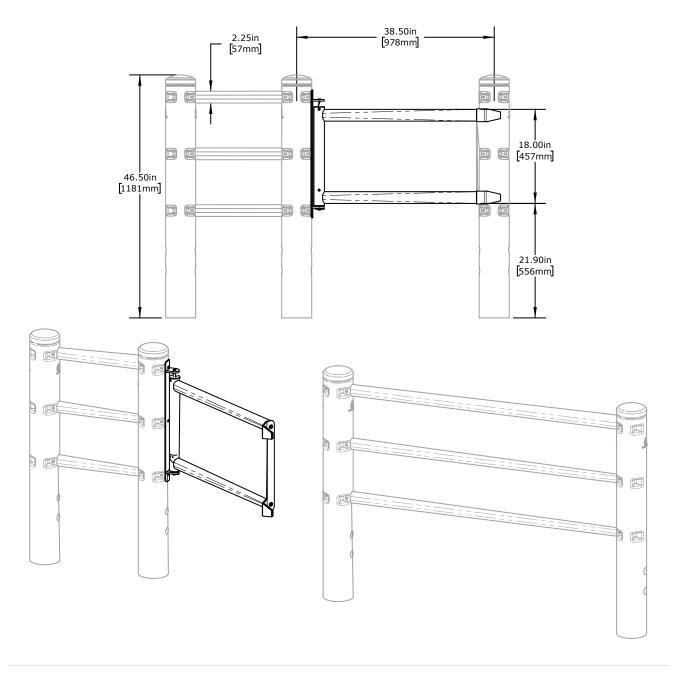

## **Pedestrian Barrier Gate**

PB-C-GTL-307

Materials: Polypropylene rails, nylon cam, steel hinge & latch Mounting hardware included. Post not included.

\$300

Lead Time 4 week lead time