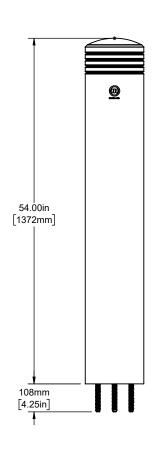

## **Customer Drawing**

FlexCore Bollard

McCue US (978) 741 8500 CustomerCare@mccue.com

McCue UK +44 1908-365-511 UKCServices@mccue.com

McCue China +86-592-2200 790 ChinaOffice@mccue.com

mccue.com