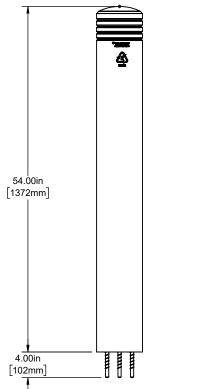

## **Customer Drawing**

FlexCore Bollard

McCue US (978) 741 8500 CustomerCare@mccue.com

McCue UK +44 1908-365-511 UKCServices@mccue.com

McCue China +86-592-2200 790 ChinaOffice@mccue.com

mccue.com