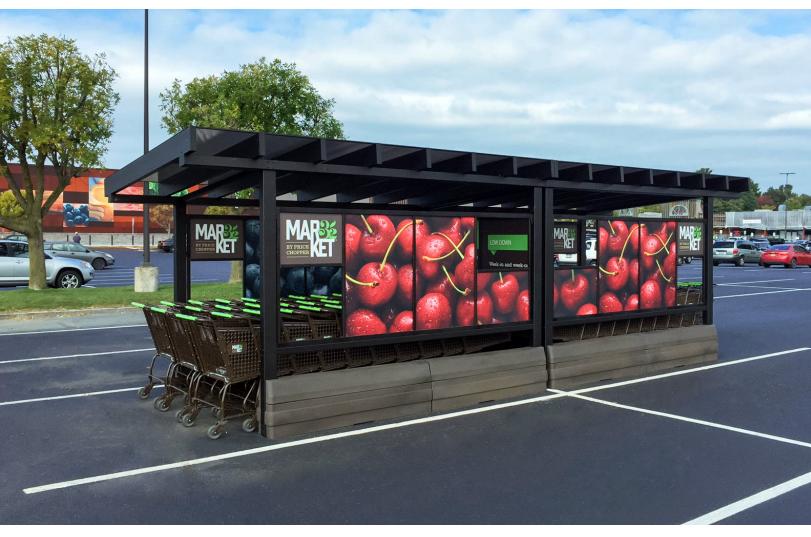

# A Great First Impression Sets The Tone For A Memorable Shopping Experience.

A cart corral designed for premium curb appeal and engineered for exceptional durability. With the ability to customize, it extends your brand to the outside, because customer experience begins and ends in your parking lot.

**Surface Mounted** Eliminates the need to drill holes in your parking lot

**Premium Design** Sloped roof design with exposed roof rafters for a sleek, modern look

Optional Graphic Panels Extend your brand to the parking lot

## Extend your brand from the store to the parking lot!