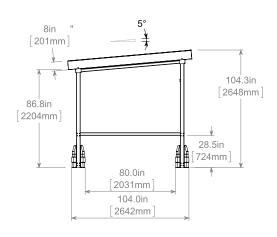

#### **CartPark Architectural - Shed Roof**

CPAS-4B-SR

Dark-bronze anodized finish Black barriers.