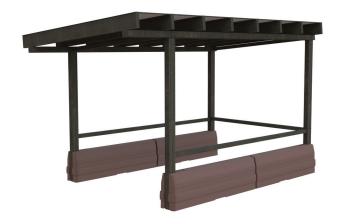

#### **CartPark Architectural - Shed Roof**

#### CPAS-8B-SR

Dark-bronze anodized finish Black barriers.

#### **CartPark Architectural - Shed Roof**

CPAS-4B-SR

Dark-bronze anodized finish Black barriers.