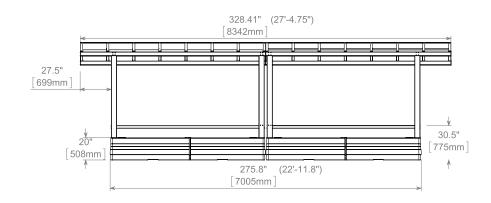

## CartPark® Architectural Shed Roof





# A Great First Impression Sets The Tone For A Memorable Shopping Experience.

A cart corral designed for premium curb appeal and engineered for exceptional durability. With the ability to customize, it extends your brand to the outside, because customer experience begins and ends in your parking lot.

**Surface Mounted** Eliminates the need to drill holes in your parking lot

**Premium Design** Sloped roof design with exposed roof rafters for a sleek, modern look

Optional Graphic Panels Extend your brand to the parking lot



## CartPark® Architectural Shed Roof





## Extend your brand from the store to the parking lot!





#### **CartPark Architectural - Shed Roof**

#### CPAS-8B-SR

Dark-bronze anodized finish Black barriers.



#### **CartPark Architectural - Shed Roof**

CPAS-4B-SR

Dark-bronze anodized finish Black barriers.



### **Graphic Panel Frame - End**

CPAS-ENDFRAME

Does not include printed graphics.



#### **Graphic Panel Frame - Side**

CPAS-SIDEFRAME

Does not include printed graphics.



#### **Custom Options**

Custom colors and graphic options available. Call for details.

U.S. Patent Numbers: 8998003



McCue Corporation
Peabody, MA 01960, USA
+1 (800) 800 8503

### McCue UK & Europe