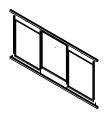

#### **Weather Panels**

CPASC-SIDEPANEL-UPT Set of two (2), left and right

#### **Weather Panels**

CPASC-ENDPANEL-UPT

One clear plastic end panel