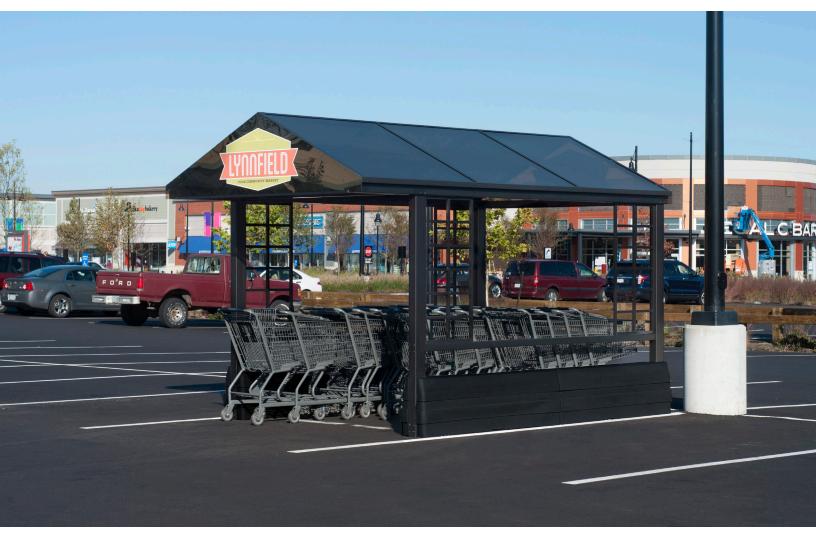

## CartPark® Architectural Peaked

### Customer experience begins in your parking lot.

A cart corral designed for premium curb appeal and engineered for exceptional durability, the CartPark Architectural dramatically increases voluntary cart return. That means your carts are sheltered from the elements, your parking lot is clean and inviting, and your customers' cars are safe from dents—protecting your bottom line.

**Engineered Strength** Designed to withstand heavy snow & tested with winds up to 130 mph

Surface Mounted Eliminates the need to drill holes in your parking lot

**Premium Design** Complements the visual appeal of your store