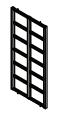

#### Lattice (set of 4)

CPASA-LATTICE-UPT

Dark-bronze anodized aluminum Packed: 4 per box