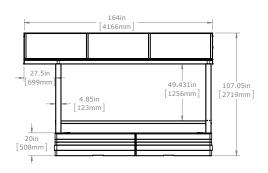

### Extend your brand from the store to the parking lot!

Single Unit CPAS-4B-UPT-419

Back to Back Unit CPAS-8B-B2B-UPT-419

**Optional Components:** Eye-catching premium design additions complements the visual appeal of your store