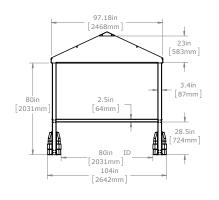

### Extend your brand from the store to the parking lot!

Single Unit CPAS-4B-UPT-419

Back to Back Unit CPAS-8B-B2B-UPT-419

**Optional Components:** Eye-catching premium design additions complements the visual appeal of your store