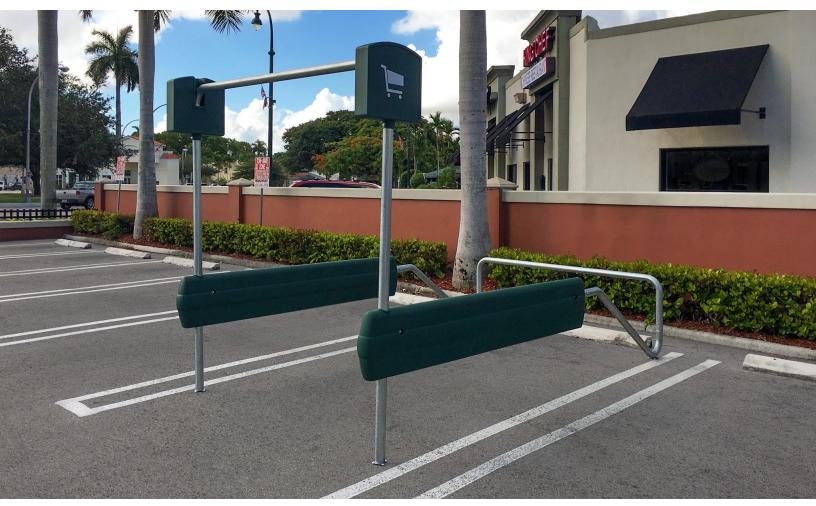

## **CartMagnet Bumper**

# Carry your brand from the store to the parking lot while increasing voluntary cart return!

Our NEW! Cartmagnet<sup>™</sup> is attractive to shoppers and captivating to carts. This highly-visible and brand-enhancing cart corral is the cost-effective solution to stray shopping carts taking up valuable parking space.

Increase cart return colorful front sign is easy to see over suvs.

**Protect car doors** high-density polyethylene bumpers cover the cart corral side rails protecting car doors and carts from scratches and dings

**Eliminate tripping** top-lock construction stabilizes the cart corral overhead so there is no metal ground frame

# **CartMagnet Bumper**

CartMagnet With Barriers CM-3B-COLOR Material: Galvanized Steel, High Density Polyethylene Cart Capacity: 30–36