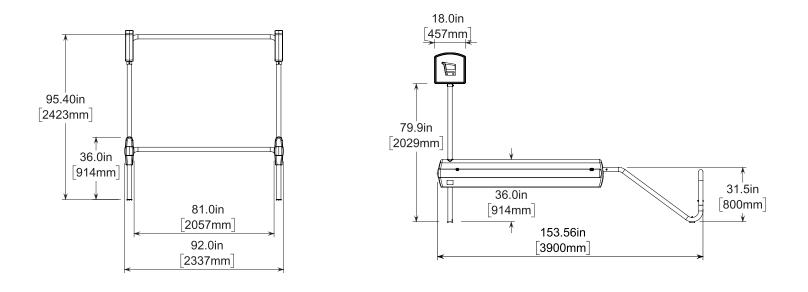

# **CartMagnet Bumper**

CartMagnet With Barriers CM-3B-COLOR Material: Galvanized Steel, High Density Polyethylene Cart Capacity: 30–36