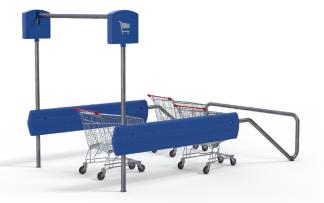

## **CartMagnet Bumper**

# Carry your brand from the store to the parking lot while increasing voluntary cart return!

Our NEW! Cartmagnet<sup>™</sup> is attractive to shoppers and captivating to carts. This highly-visible and brand-enhancing cart corral is the cost-effective solution to stray shopping carts taking up valuable parking space.

Increase cart return colorful front sign is easy to see over suvs.

**Protect car doors** high-density polyethylene bumpers cover the cart corral side rails protecting car doors and carts from scratches and dings

**Eliminate tripping** top-lock construction stabilizes the cart corral overhead so there is no metal ground frame

# **CartMagnet Bumper**

CartMagnet With Barriers CM-3B-COLOR Material: Galvanized Steel, High Density Polyethylene Cart Capacity: 30–36