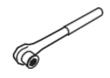

#### Components

| ITEM # | PART #       | DESCRIPTION                         | QTY |
|--------|--------------|-------------------------------------|-----|
| 1      | BSM-BASE-### | BUMPERSIGN MOBILE POUR IN SIGN BASE | 1   |
| 2      | BSM-POST     | BUMPERSIGN MOBILE POST              | 1   |
| 3      | BSM-CAP-###  | BUMPERSIGN MOBILE CAP               | 1   |
| 4      | BSM-HARDWARE | BUMPERSIGN MOBILE HARDWARE KIT      | 1   |
| 5      | 15AB060-###  | BS TOP MOLDED SHELL                 | 1   |