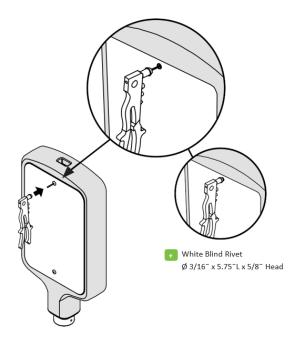

#### **Tools Required**

Drill with #11 Drill Bit 3/8" Drill Bit

NUT DRIVER WITH 5/16" BIT

SCREWDRIVER

**RIVET GUN** 

SOCKET WRENCH WITH 9/16" SOCKET

7/32" ALLEN KEY

McCue Corporation
Peabody, Massachusetts, USA
+1 (800) 800 8503
customercare@mccue.com