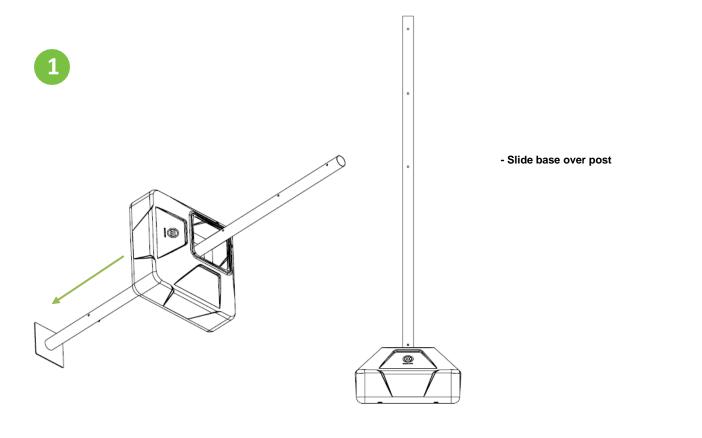

#### Components

| ITEM # | PART #       | DESCRIPTION                         | QTY |
|--------|--------------|-------------------------------------|-----|
| 1      | BSM-BASE-### | BUMPERSIGN MOBILE POUR IN SIGN BASE | 1   |
| 2      | BSM-POST     | BUMPERSIGN MOBILE POST              | 1   |
| 3      | BSM-CAP-###  | BUMPERSIGN MOBILE CAP               | 1   |
| 4      | BSM-HARDWARE | BUMPERSIGN MOBILE HARDWARE KIT      | 1   |
| 5      | 15AB060-###  | BS TOP MOLDED SHELL                 | 1   |