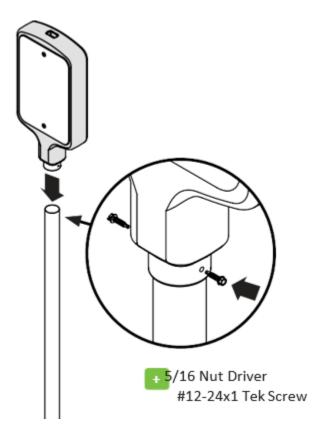

## 6 Install placards

Note : Placards not included

- Slide the Bumper sign topper over the post and secure using the 2 provided self drilling screws.