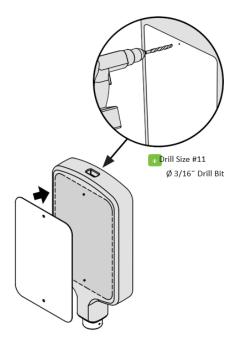

#### **Tools Required**

Drill with #11 Drill Bit 3/8" Drill Bit

NUT DRIVER WITH 5/16" BIT

SCREWDRIVER

**RIVET GUN** 

SOCKET WRENCH WITH 9/16" SOCKET

7/32" ALLEN KEY

McCue Corporation
Peabody, Massachusetts, USA
+1 (800) 800 8503
customercare@mccue.com