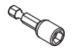

#### Components

| ITEM # | PART #       | DESCRIPTION                         | QTY |
|--------|--------------|-------------------------------------|-----|
| 1      | BSM-BASE-### | BUMPERSIGN MOBILE POUR IN SIGN BASE | 1   |
| 2      | BSM-POST     | BUMPERSIGN MOBILE POST              | 1   |
| 3      | BSM-CAP-###  | BUMPERSIGN MOBILE CAP               | 1   |
| 4      | BSM-HARDWARE | BUMPERSIGN MOBILE HARDWARE KIT      | 1   |
| 5      | 15AB060-###  | BS TOP MOLDED SHELL                 | 1   |

- Insert the  $3/8^{\circ}$  bolt though the cover and post and secure with a lock nut on the other side.