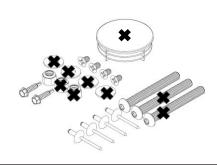

#### Components

| ITEM # | PART #       | DESCRIPTION                         | QTY |
|--------|--------------|-------------------------------------|-----|
| 1      | BSM-BASE-### | BUMPERSIGN MOBILE POUR IN SIGN BASE | 1   |
| 2      | BSM-POST     | BUMPERSIGN MOBILE POST              | 1   |
| 3      | BSM-CAP-###  | BUMPERSIGN MOBILE CAP               | 1   |
| 4      | BSM-HARDWARE | BUMPERSIGN MOBILE HARDWARE KIT      | 1   |
| 5      | 15AB060-###  | BS TOP MOLDED SHELL                 | 1   |

Note: Not all hardware components provided will be used.