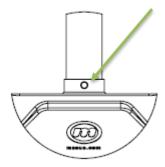

- Insert the  $3/8^{\circ}$  bolt though the cover and post and secure with a lock nut on the other side.