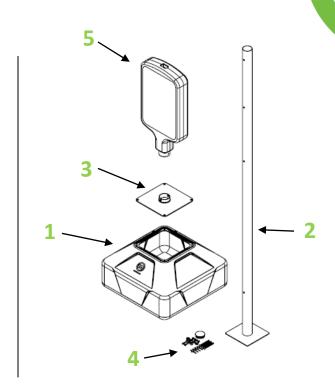

#### Components

| ITEM # | PART #       | DESCRIPTION                         | QTY |
|--------|--------------|-------------------------------------|-----|
| 1      | BSM-BASE-### | BUMPERSIGN MOBILE POUR IN SIGN BASE | 1   |
| 2      | BSM-POST     | BUMPERSIGN MOBILE POST              | 1   |
| 3      | BSM-CAP-###  | BUMPERSIGN MOBILE CAP               | 1   |
| 4      | BSM-HARDWARE | BUMPERSIGN MOBILE HARDWARE KIT      | 1   |
| 5      | 15AB060-###  | BS TOP MOLDED SHELL                 | 1   |

Note: Not all hardware components provided will be used.