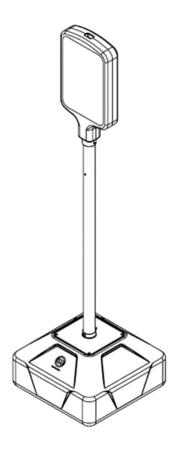

#### Components

| ITEM # | PART #       | DESCRIPTION                         | QTY |
|--------|--------------|-------------------------------------|-----|
| 1      | BSM-BASE-### | BUMPERSIGN MOBILE POUR IN SIGN BASE | 1   |
| 2      | BSM-POST     | BUMPERSIGN MOBILE POST              | 1   |
| 3      | BSM-CAP-###  | BUMPERSIGN MOBILE CAP               | 1   |
| 4      | BSM-HARDWARE | BUMPERSIGN MOBILE HARDWARE KIT      | 1   |
| 5      | 15AB060-###  | BS TOP MOLDED SHELL                 | 1   |