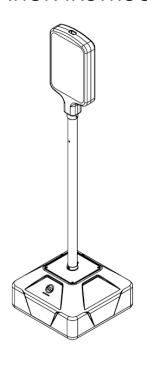

# **BUMPER SIGN MOBILE**

### **BSM-###**

### INSTALLATION INSTRUCTIONS





#### Components

| ITEM # | PART #       | DESCRIPTION                         | QTY |
|--------|--------------|-------------------------------------|-----|
| 1      | BSM-BASE-### | BUMPERSIGN MOBILE POUR IN SIGN BASE | 1   |
| 2      | BSM-POST     | BUMPERSIGN MOBILE POST              | 1   |
| 3      | BSM-CAP-###  | BUMPERSIGN MOBILE CAP               | 1   |
| 4      | BSM-HARDWARE | BUMPERSIGN MOBILE HARDWARE KIT      | 1   |
| 5      | 15AB060-###  | BS TOP MOLDED SHELL                 | 1   |

Note: Not all hardware components provided will be used.



#### **Tools Required**



Drill with #11 Drill Bit 3/8" Drill Bit



NUT DRIVER WITH 5/16" BIT



SCREWDRIVER



**RIVET GUN** 



SOCKET WRENCH WITH 9/16" SOCKET



7/32" ALLEN KEY



McCue Corporation
Peabody, Massachusetts,